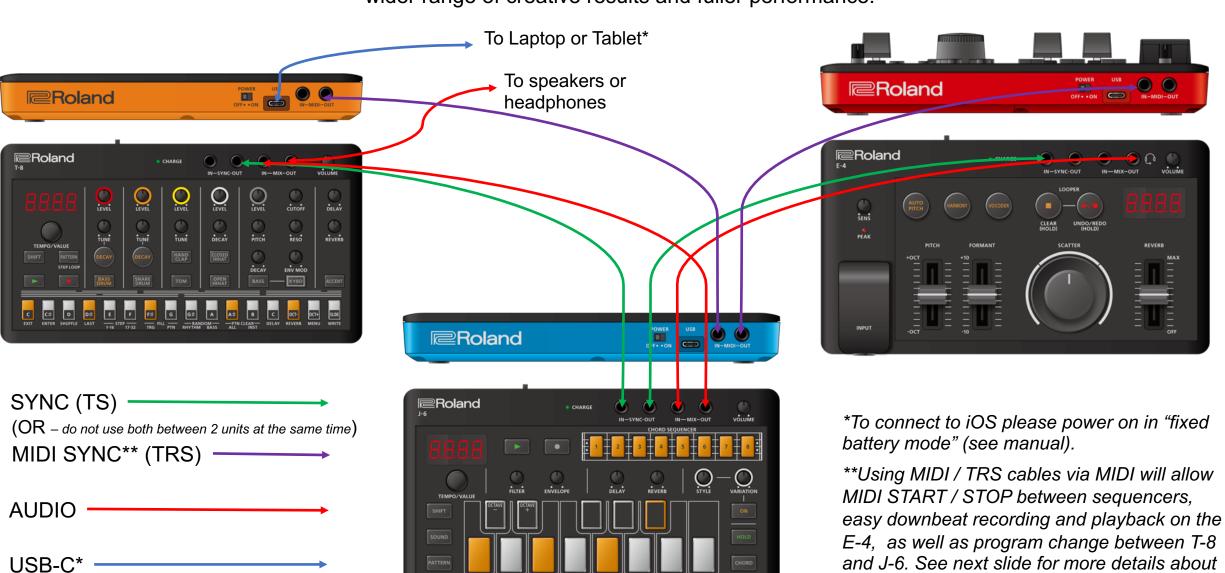

## **AUDIO / SYNC SET UP**

While each AIRA Compact instrument provides a unique experience, synchronizing units together using SYNC or MIDI can produce a wider range of creative results and fuller performance.

cable types.

# **CABLES**

Sync IN/OUT

**TS 3.5mm** 

# **AUDIO (MIX IN/OUT)**

TRS 3.5mm

## **MIDI TRS "TYPE-A"\***

TRS 3.5mm to TRS 3.5mm (same as audio TRS above)

OR to 5-pin DIN MIDI Cable

#### Roland/BOSS MIDI Cable Solutions:

- Boss BCC-X-353 3.5mm TRS to 3.5mm TRS Cable
- Boss BMIDI-X-35 3.5mm TRS to 5-pin DIN MIDI Cable

\*Note "TYPE-B" TRS MIDI Cables/Adapters (eg. from Arturia) are not supported.