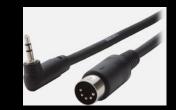

## **MIDI TRS "TYPE-A"\***

TRS 3.5mm to TRS 3.5mm (same as audio TRS above)

OR to 5-pin DIN MIDI Cable

#### Roland/BOSS MIDI Cable Solutions:

- Boss BCC-X-353 3.5mm TRS to 3.5mm TRS Cable
- Boss BMIDI-X-35 3.5mm TRS to 5-pin DIN MIDI Cable

\*Note "TYPE-B" TRS MIDI Cables/Adapters (eg. from Arturia) are not supported.